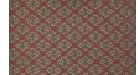

## Luxury - Five Stars Collection

550 - Ambar

552 - Presidential

553 - Royal Blue

| Construção              | Tufting pelo cortado           |
|-------------------------|--------------------------------|
| Tipo de fio             | SDN – Solution Dyed Nylon (PA) |
| Peso total              | 2460 g/m² (± 10%)              |
| Espessura total         | 9 mm (± 10%)                   |
| Aplicação               | 5 - Comercial pesado           |
| Largura                 | 3,66 m                         |
| Reação ao fogo          | III-A                          |
| Propensão eletrostática | < 2.0 KV (DIN 54345.3/1985)    |
| Controle estático       | Permanente                     |