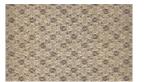

## Luxury - Five Stars Collection

550 - Ambar

552 - Presidential

553 - Royal Blue

| Construção              | Tufting pelo cortado           |
|-------------------------|--------------------------------|
| Tipo de fio             | SDN – Solution Dyed Nylon (PA) |
| Peso total              | 2460 g/m² (± 10%)              |
| Espessura total         | 9 mm (± 10%)                   |
| Aplicação               | 5 - Comercial pesado           |
| Largura                 | 3,66 m                         |
| Reação ao fogo          | III-A                          |
| Propensão eletrostática | < 2.0 KV (DIN 54345.3/1985)    |
| Controle estático       | Permanente                     |