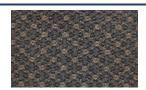

## Luxury - Five Stars Collection

550 - Ambar

552 - Presidential

553 - Royal Blue

| Construção              | Tufting pelo cortado           |
|-------------------------|--------------------------------|
| Tipo de fio             | SDN – Solution Dyed Nylon (PA) |
| Peso total              | 2460 g/m² (± 10%)              |
| Espessura total         | 9 mm (± 10%)                   |
| Aplicação               | 5 - Comercial pesado           |
| Largura                 | 3,66 m                         |
| Reação ao fogo          | III-A                          |
| Propensão eletrostática | < 2.0 KV (DIN 54345.3/1985)    |
| Controle estático       | Permanente                     |